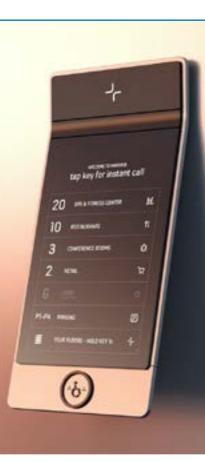

#### PERSONALISATION

- Activate personal menu which allows changing call types and accessing floors in your profile
- The guidance mode to lift can be configured based on user needs e.g. for tenants, regular visitors & guests

## **USER FRIENDLINESS**

- Intuitive and flexible user interface
- Accessibility of different users is catered by adhering to major code compliances
- Direct call to home floor by swiping your access key or mobile key