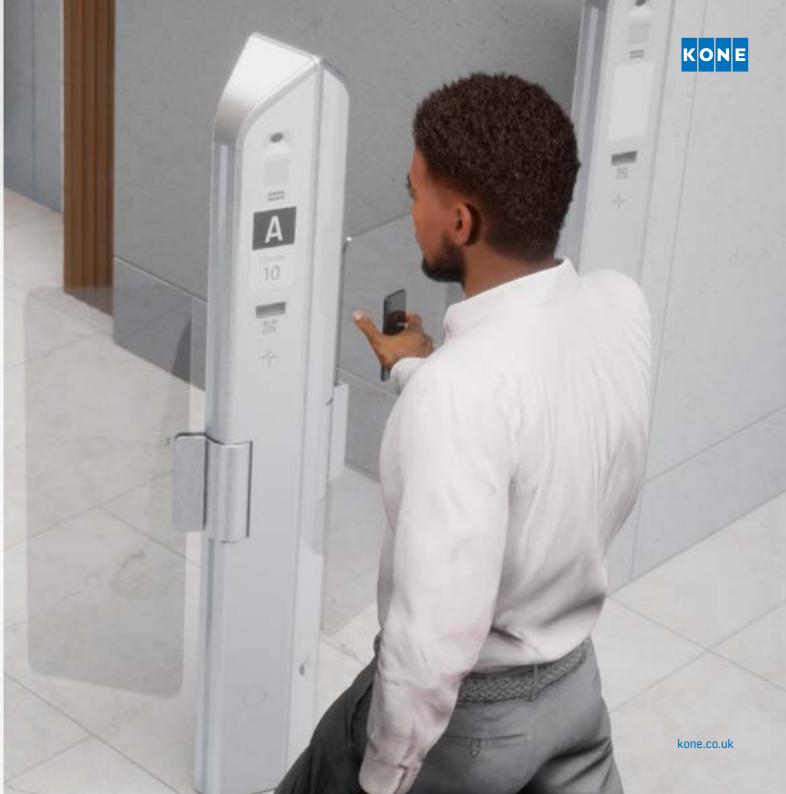

# **KONE LANE**

An innovative and compact turnstile solution for smart office environments.

- Enables smooth people flow with easy integration to lifts, various access options, and clear guidance
- Enhances lobbies in smart office buildings with innovative design, compact footprint, digitally programmable lighting, and a variety of colour options

## SAFE AND SECURE

- Advanced sensor technology ensures a security level above the industry average
- Secure access via biometric, RFID card, or QR code technology

## AWARD-WINNING DESIGN

- Winner of Red Dot design award in "Innovative products" and "Interior design elements" categories
- Digitally programmable lights and projections create a strong visual impression and provide clear guidance