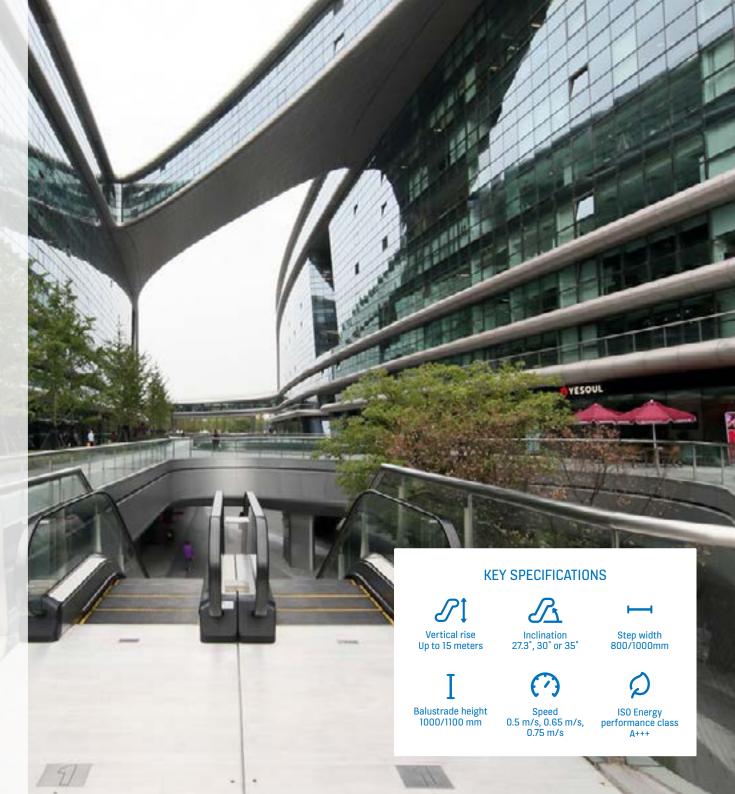

The KONE TransitMaster™ 120 escalator is suitable for multiple sectors, such as airports or public transportation, like railways or even metro systems. It can also be used in commercial environments with high load profiles or special requirements.

### Safety = peace of mind

- 2 Industry-leading reliability and quality
- **3** Maximise your uptime with KONE 24/7 Connected Services
- **4** Reduced environmental impact
- **5** Plan for success with KONE as your partner