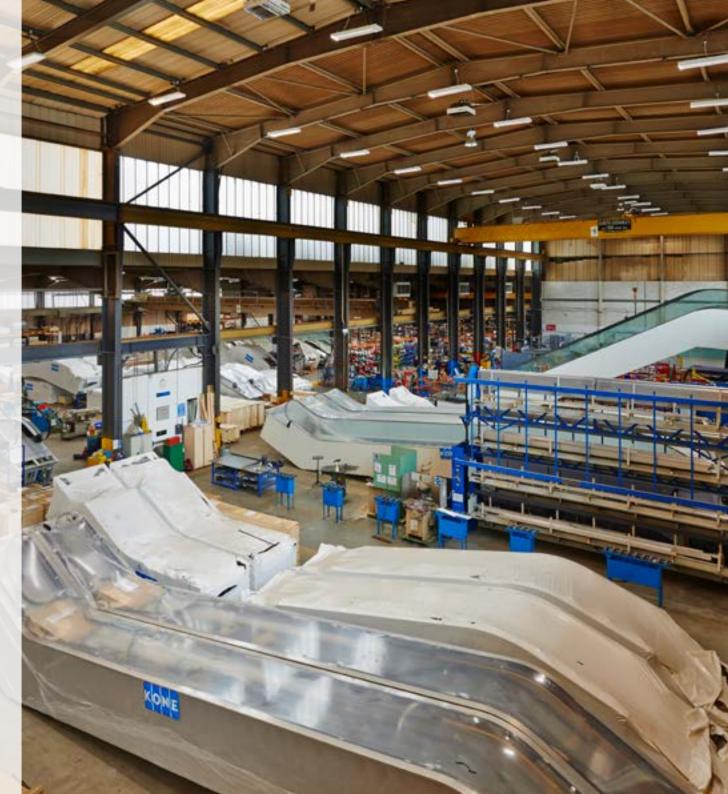

### KONE ESCALATOR AND AUTOWALK FACTORY

The KONE Kunshan LEED gold-certified factory is one of the largest escalator production bases in the world, covering an area of 29,000 m<sup>2</sup>. Around 95% of KONE escalators supplied globally come from the Kunshan factory.

### THE MOST COMPREHENSIVE ESCALATOR PERFORMANCE TEST IN THE INDUSTRY

The KONE factory is the first and only factory in the industry to test every escalator produced for noise, vibration, speed detection, and energy consumption rates – ensuring consistent quality, passenger safety, and excellent ride comfort.