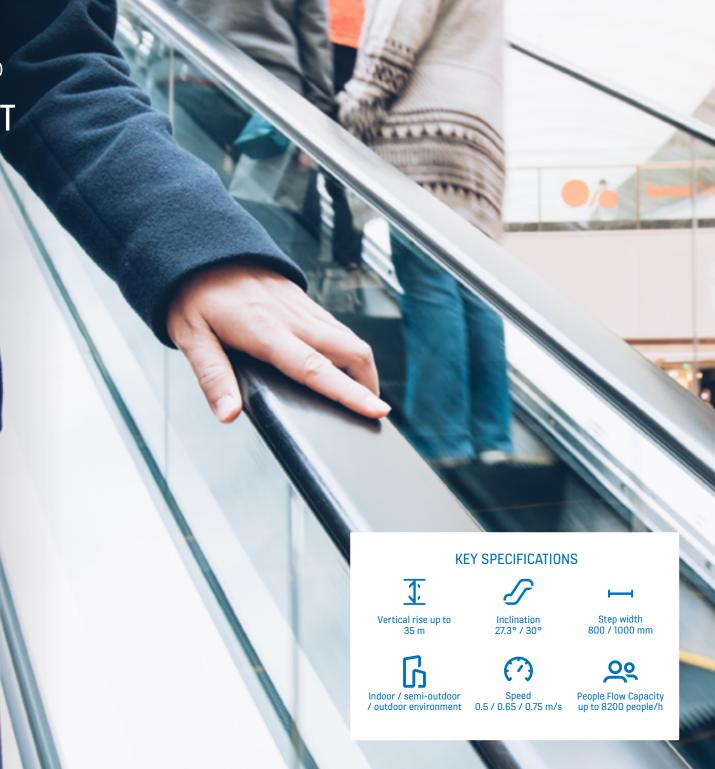

The versatile KONE TransitMaster™ 140 is a public transportation escalator designed to enable the fast and seamless flow of large numbers of passengers who need to quickly reach their destinations.

- Safety = peace of mind
- 2 Industry-leading reliability and quality
- 3 Smart escalator with KONE 24/7 connected services
- Reduced environmental impact
- Flexibility to match your building requirements
- 6 KONE professionals supporting you every step of the way

## THE FLEXIBILITY TO MATCH YOUR BUILDING REQUIREMENTS

KONE TransitMaster™ 140 is a public transportation escalator designed for the highest people flow scenarios and long, even continuous, operation. It is designed to enable the seamless flow of large numbers of passengers, fulfilling both technical and aesthetic requirements.